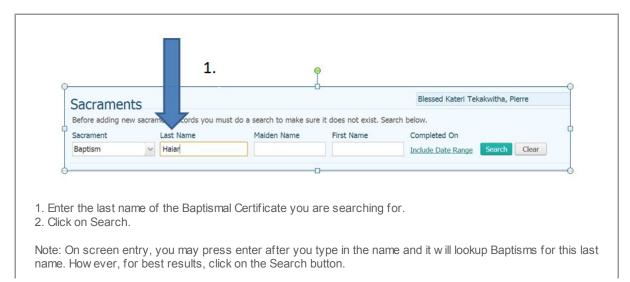

## **Sacramental Lookup**

Sacramental record lookup is independent of the Member lookup in the ConnectNow (CN) Family Suite.

CN Family Suite processes sacramental records independently of the Member record. This can result in a quicker lookup of a sacramental record with fewer clicks. Trick is knowing how best to use the search screen.

Sacramental Screen

| <u>,</u>                          | 1.                 | 2.                                        |                   |
|-----------------------------------|--------------------|-------------------------------------------|-------------------|
| Conne                             |                    | mily Suite                                | Q.                |
| Home Family                       | Directory Offer    | Administration                            |                   |
| 💮 Family List 🏠                   | Member List Sacrar | ments 🥼 🥵 Family Workgr                   | oups              |
| Sacraments<br>Before adding new s |                    | st do a search to make sur<br>Maiden Name | e it doe:<br>Firs |
| Sacrament                         | Last Name          |                                           |                   |
|                                   |                    |                                           |                   |