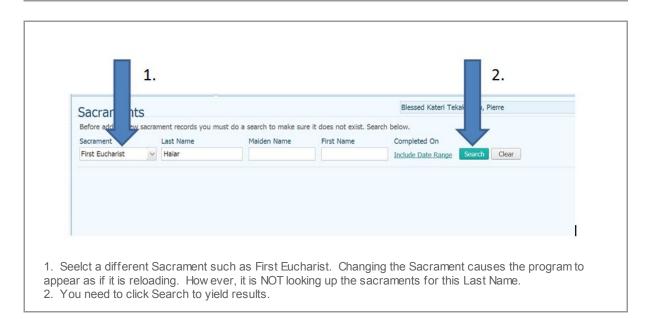

## Please be sure click on SEARCH to locate sacramental records.

*Copyright* © 2013 *Catholic Diocese of Sioux Falls, All rights reserved.* You are a user of ParishSOFT.

Our mailing address is: Catholic Diocese of Sioux Falls 523 N Duluth Ave Sioux Falls, SD 57104