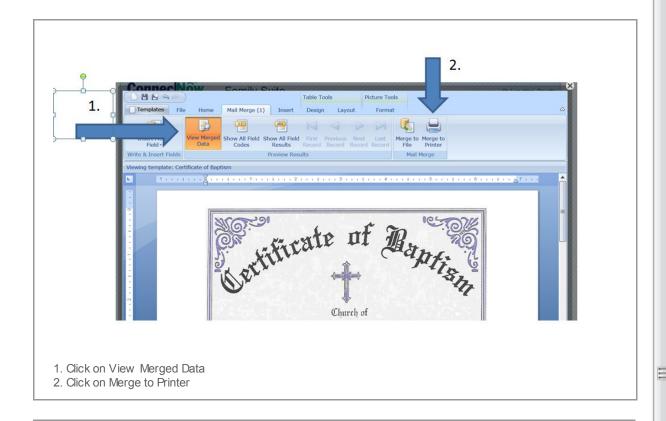

You may save this Template for future use if you have made modifications.

- 1. Click on File, Save As
- 2. Enter a unique Name.

2. Click on Open to the right to open this certificate.

1. Click on insert Merge Fields to see available fields to use for merge.