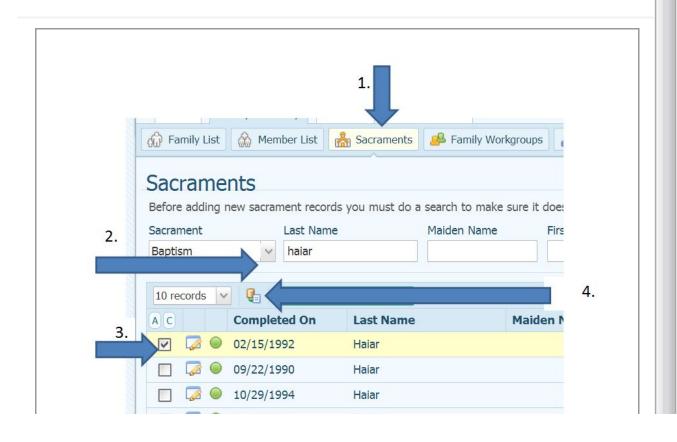

## **Baptismal Certificates**

Printing Baptismal Certificates in CN Family Suite utilizes the mail merge feature. This process can be applied to ANY letter you wish to generate.

- 4. Click on the Mail Merge Icon.
- 1. Click on Merge Selected Records (1)
  Note: You can print more than one certificate at a time.