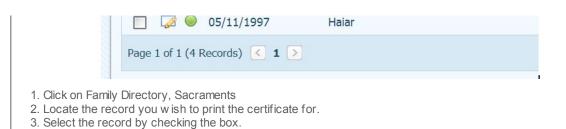

## **Baptismal Certificates**

Printing Baptismal Certificates in CN Family Suite utilizes the mail merge feature. This process can be applied to ANY letter you wish to generate.

- 4. Click on the Mail Merge Icon.
- 1. Click on Merge Selected Records (1)
  Note: You can print more than one certificate at a time.