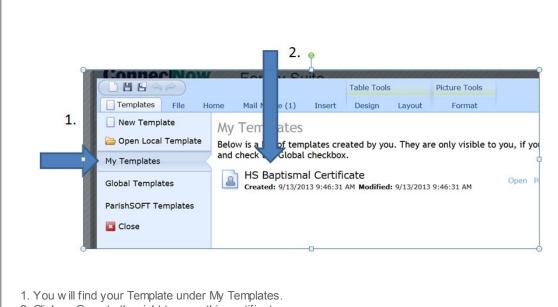

You may save this Template for future use if you have made modifications.

- 1. Click on File, Save As
- 2. Enter a unique Name.

2. Click on Open to the right to open this certificate.

1. Click on insert Merge Fields to see available fields to use for merge.