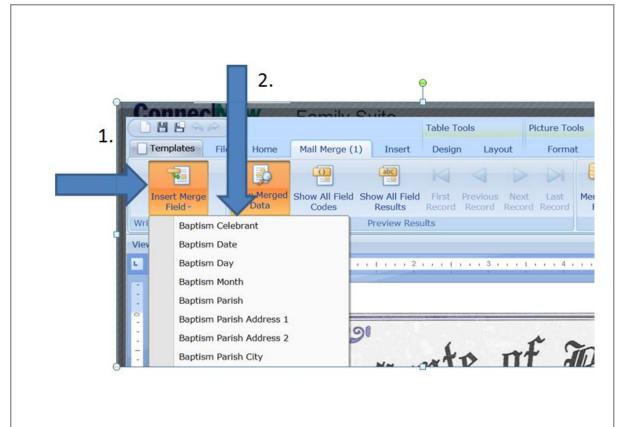

You may save this Template for future use if you have made modifications.

- 1. Click on File, Save As
- 2. Enter a unique Name.

2. Click on Open to the right to open this certificate.

1. Click on insert Merge Fields to see available fields to use for merge.

2. List of available fields will change depending on the ParishSOFT screen you click Mail Merge from.

The processing of templates and merges applies to more than Certificates. You can merge a letter from ANY ParishSOFT screen. More extensive merges to come!