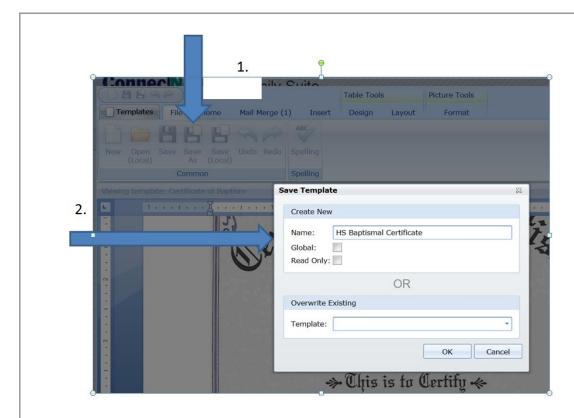

You may save this Template for future use if you have made modifications.

- 1. Click on File, Save As
- 2. Enter a unique Name.

2. Click on Open to the right to open this certificate.

1. Click on insert Merge Fields to see available fields to use for merge.