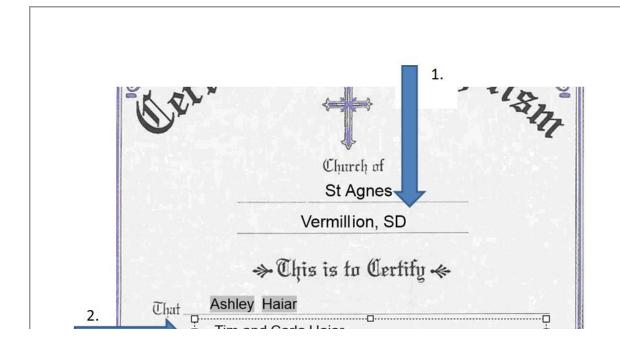

You may update the certificate in the WORD document as needed.

- 1. Click on the location and simply type in the provide text box.
- 2. Enter any data here that may not be in the system.

Note: Data will NOT be updated in your ParishSOFT database.