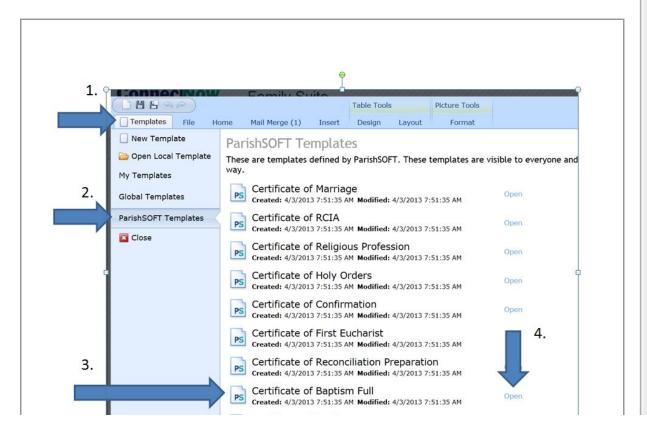

A content box will appear asking you to wait while content is being loaded. Once loaded, you will see a Word mail merge screen.

- 1. Click on Templates.
- 2. Click on ParishSOFT Templates.
- 3. Locate the desired Certificate.
- 4. Click on Open after Certificates of Baptism Full.